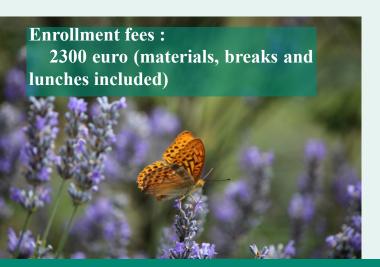

| Surname and    | l name :         | •••••                   |
|----------------|------------------|-------------------------|
| Address:       |                  |                         |
|                |                  |                         |
|                |                  |                         |
| Town :         | ••••             |                         |
| Country:       | •••••            |                         |
| Tel:           |                  |                         |
| Email :        |                  |                         |
|                |                  |                         |
| I would like   | to enroll for th | e:                      |
| [] July        | [] August        | [] September            |
| I enclose a de | eposit of 1150 e | euro made out to "ASFO- |
| GRASSE".       |                  |                         |
| w / '11        | 41 1 1 1 1 1 1   | 11 2 1 1 4              |